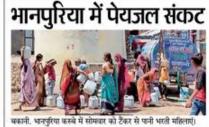

कंप्रेस करता है, जो 90% से 95% शुद्ध होती है।

भासकर न्यूज़ | यकानी हुई है। टैंकर पर पानी भरने के लिए भीड़ लगती है। वहीं ग्रम पंचायत धोबडिया के सरपंच सुजान लोध क्षेत्र के भानपुरिया गांव में पेयजल ने बताया की गांव में तीन ट्यूबवेल संकट के चलते लोगों को परेशानी का सामना करना पड़ रहा है। दिनेश लगी हुई। जिसमें एक पानी खेल्म हो गया है। एक जल स्तर नीचे चला व हेमराज ने बताया भानपुरिया में जो सरकारी ट्यूबवेल है उसका जलस्तर गया है। एक को ठीक करवाकर कल नीचे चल गया है। इस कारण गांव शुरु कर दी जाएगी। भानपुरिया गांव में पानी की समस्या हो गई है। साथ के लोगों की पानी की हर समस्या को हल करने के लिए टैंकर चलाया है। टैंकर में पानी टोटियां लगाकर पानी ही भानपुरिया के कुओं का जल स्तर भी काफी नीचे जला गया। जो हैंड पम्प वह भी नकारा हो गए। टंकी बनी की पिलाया जा रहा है।